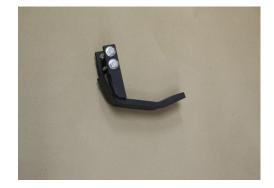

#### EARLY MODEL BEARING GUARD KIT

10004861Kit with HardwareBolts to above Trunnion bearing bracket\*This was an optional add-on