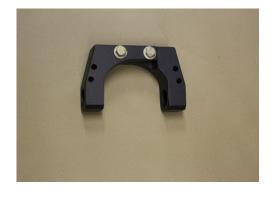

### LATE MODEL BRACKET WITH INTEGRATED GUARD KIT

10046818

Kit (front and rear) with hardware

#### LATE MODEL BRACKET GUARD ONLY

10046572 Front half with guard only no hardware

\*Compatible with early model rear halves \*Can be retrofitted to early models

@SALFORDGROUP 🞯 🛛 🖬 in 🕇 🖉 🛛 AW-BEARIN

AW-BEARING BRACKETS AND GUARDS 2025.05