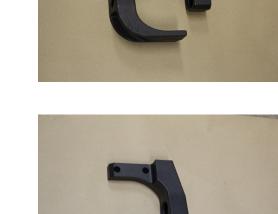

## EARLY MODEL BRACKET KIT

10044743 Kit with Hardware \*Front and Rear are mirror images