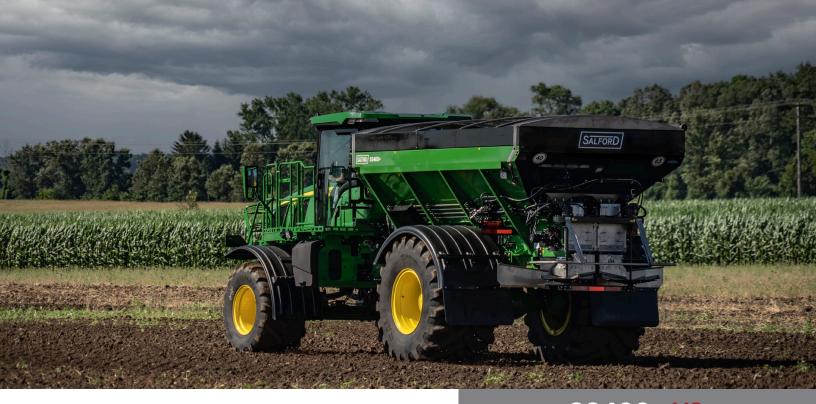

#### SS400+

|                          | SS300                                                         | SS420                                                      |  |  |
|--------------------------|---------------------------------------------------------------|------------------------------------------------------------|--|--|
| CONFIGURATION            | Lime                                                          | Fertilizer                                                 |  |  |
| SINGLE BIN CAPACITY      | 320 cu-ft.                                                    | 420 cu-ft.                                                 |  |  |
| DUAL BIN CAPACITY        | N/A                                                           | 377 cu-ft.                                                 |  |  |
| RATES                    | Min: 500 lbs/ac.<br>Max: 6000 lbs/ac.<br>10 mph 100 lb/cu-ft. | Min: 35 lbs/ac.<br>Max: 685 lbs/ac.<br>15 mph 65 lb/cu-ft. |  |  |
| SECTION CONTROL**        | N/A                                                           | 12                                                         |  |  |
| SWATH WIDTH              | Up to 70 ft.                                                  | Up to 120 ft.                                              |  |  |
| RATE CONTROL             | ISO Compatible                                                |                                                            |  |  |
| LIGHTS                   | LED Red/Amber Transport; LED Work Lights                      |                                                            |  |  |
| Material                 | 304 Stainless Steel bin screens                               |                                                            |  |  |
| CHASSIS<br>COMPATIBILITY | John Deere® 800R<br>Case IH® Titan<br>RBR Vector              |                                                            |  |  |

#### **BIN CONFIGURATIONS**