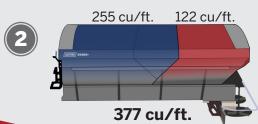

#### SS400+

|                          | SS300                                                         | SS420                                                      |  |  |
|--------------------------|---------------------------------------------------------------|------------------------------------------------------------|--|--|
| CONFIGURATION            | Lime                                                          | Fertilizer                                                 |  |  |
| SINGLE BIN CAPACITY      | 320 cu-ft.                                                    | 420 cu-ft.                                                 |  |  |
| DUAL BIN CAPACITY        | N/A                                                           | 377 cu-ft.                                                 |  |  |
| RATES                    | Min: 500 lbs/ac.<br>Max: 6000 lbs/ac.<br>10 mph 100 lb/cu-ft. | Min: 35 lbs/ac.<br>Max: 685 lbs/ac.<br>15 mph 65 lb/cu-ft. |  |  |
| SECTION CONTROL**        | N/A                                                           | 12                                                         |  |  |
| SWATH WIDTH              | Up to 70 ft.                                                  | Up to 120 ft.                                              |  |  |
| RATE CONTROL             | ISO Compatible                                                |                                                            |  |  |
| LIGHTS                   | LED Red/Amber Transport; LED Work Lights                      |                                                            |  |  |
| Material                 | 304 Stainless Steel bin screens                               |                                                            |  |  |
| CHASSIS<br>COMPATIBILITY | John Deere® 800R<br>Case IH® Titan<br>RBR Vector              |                                                            |  |  |

#### **BIN CONFIGURATIONS**