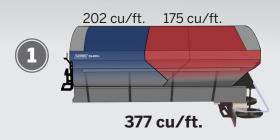

#### SS400+

|                          | SS300                                                         | SS420                                                      |  |  |
|--------------------------|---------------------------------------------------------------|------------------------------------------------------------|--|--|
| CONFIGURATION            | Lime                                                          | Fertilizer                                                 |  |  |
| SINGLE BIN CAPACITY      | 320 cu-ft.                                                    | 420 cu-ft.                                                 |  |  |
| DUAL BIN CAPACITY        | N/A                                                           | 377 cu-ft.                                                 |  |  |
| RATES                    | Min: 500 lbs/ac.<br>Max: 6000 lbs/ac.<br>10 mph 100 lb/cu-ft. | Min: 35 lbs/ac.<br>Max: 685 lbs/ac.<br>15 mph 65 lb/cu-ft. |  |  |
| SECTION CONTROL**        | N/A                                                           | 12                                                         |  |  |
| SWATH WIDTH              | Up to 70 ft.                                                  | Up to 120 ft.                                              |  |  |
| RATE CONTROL             | ISO Compatible                                                |                                                            |  |  |
| LIGHTS                   | LED Red/Amber Transport; LED Work Lights                      |                                                            |  |  |
| Material                 | 304 Stainless Steel bin screens                               |                                                            |  |  |
| CHASSIS<br>COMPATIBILITY | John Deere® 800R<br>Case IH® Titan<br>RBR Vector              |                                                            |  |  |

#### **BIN CONFIGURATIONS**